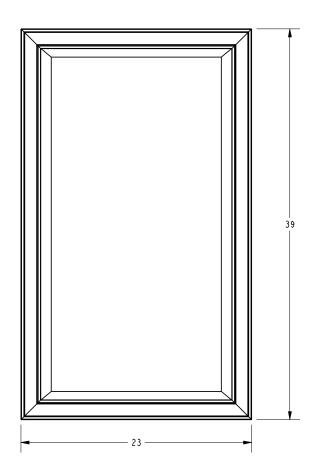

### **Specified Model Colors | Finishes** Model **Description** 1842 23" x 39" Framed Mirror ORB PC SN

## Product Specification: Add glass type designator and "Color / Finish" suffix to Model number, below.

The Mirror shall incorporate a framed, beveled glass design with a solid brass frame. Mirror shall incorporate an approximate width of 23" and an approximate height of 29". Mirror shall complement motiv Quattro product series. Mirror shall be motiv Model 1842/\_\_\_\_.

## **Product Dimensions** (units are in inches)