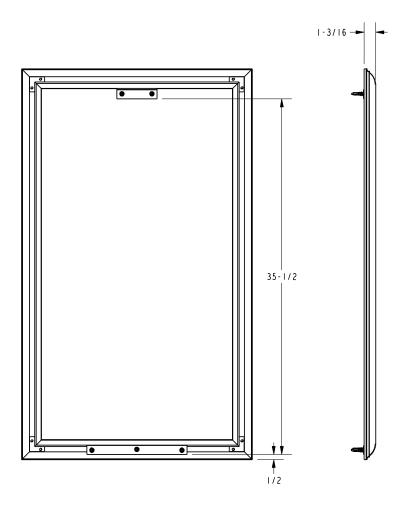

the following at date of manufacture:

- ADA (when installed in accordance with ADA guidelines)
- All applicable US Federal and State material regulations

### **Colors / Finishes**

• ORB: Oil Rubbed Bronze Polished Chrome PC: • SN: Satin Nickel

• Other: NA



### **Specified Model Colors | Finishes** Model **Description** 1842 23" x 39" Framed Mirror ORB PC SN

## Product Specification: Add glass type designator and "Color / Finish" suffix to Model number, below.

The Mirror shall incorporate a framed, beveled glass design with a solid brass frame. Mirror shall incorporate an approximate width of 23" and an approximate height of 29". Mirror shall complement motiv Quattro product series. Mirror shall be motiv Model 1842/\_\_\_\_.

# 1842

## **Product Dimensions** (units are in inches)